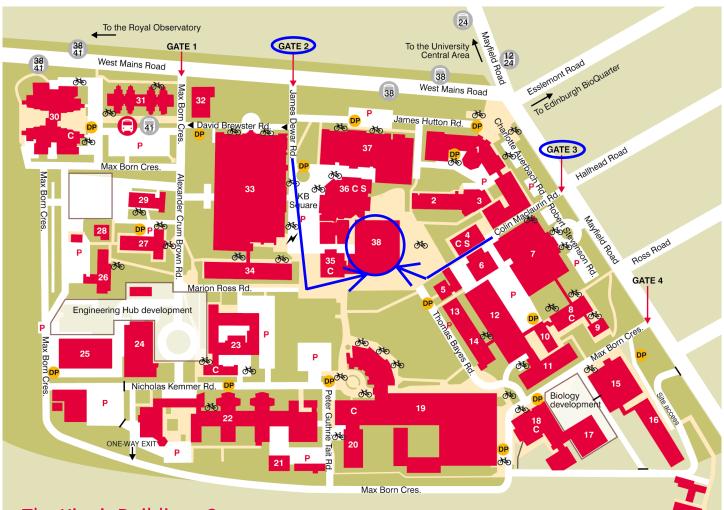

## The King's Buildings Campus

- 14 Alexander Graham Bell Building
- 11 Alrick Building
- 32 Arcadia Nursery
- 1 Ashworth Building
- 34 Christina Miller Building
- 29 Crew Annex
- 27 Crew Building
- 26 Crew Laboratory
- 15 Daniel Rutherford Building
- 17 Darwin Building
- 6 Engineering Structures Lab
- 20 Erskine Williamson Building
- 21 Estates Hub
- 10 Faraday Building

- 12 Fleeming Jenkin Building
- 25 FloWave Ocean Energy Research Facility
- 39 Glasshouse
- 37 Grant Institute
- 8 Hudson Beare Building
- 9 Hudson Beare Lecture Theatre
- **19** James Clerk Maxwell Building; Learning and Teaching Cluster
- 5 John Muir Building
- 2 John Murray Building
- 33 Joseph Black Building
- 36 KB House: EUSA
- 3 March Building

- 4 Mary Brück Building
- 30 Murchison House

## 38 Nucleus

- **35** The Noreen and Kenneth Murray Library
- 22 Peter Wilson Building (SRUC)
- 23 Roger Land Building
- 7 Sanderson Building
- 24 Scottish Microelectronics Centre
- 31 Student accommodation
- 18 Swann Building
- 28 UK Biochar Research Centre
- 16 Waddington Building
- 13 William Rankine Building

- 💑 Bike racks
- C Cafe
- Disabled permit parking
- Electric car charging point
  Pedestrian area
- Permit parking
- Public bus
- S Shop
- 😑 Shuttle bus to the Central Area
- Traffic barrier

The timetable for the shuttle bus between the Central Area and the King's Buildings can be viewed at: www.ed.ac.uk/shuttle-bus